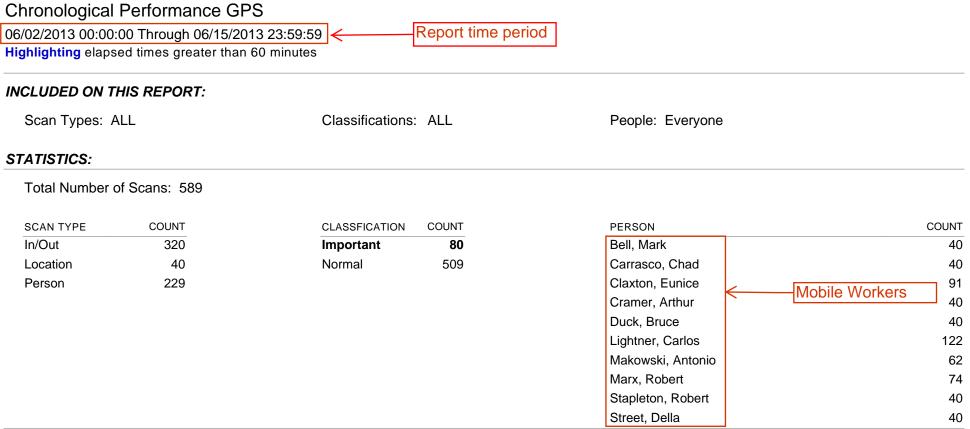

#### **Chronological Performance GPS**

06/02/2013 00:00:00 Through 06/15/2013 23:59:59 **Highlighting** elapsed times greater than 60 minutes

| Date     | Time     | Elapsed  | Person            | Scan Type | Description         | Scanned At                    |
|----------|----------|----------|-------------------|-----------|---------------------|-------------------------------|
| 06/03/13 | 07:20:00 |          | Carrasco, Chad    | Person    |                     | 200 East Camperdown Way 29601 |
|          | 07:20:01 | 00:00:01 |                   | In/Out    | Service Company In  |                               |
| 06/03/13 | 07:21:00 |          | Duck, Bruce       | Person    |                     |                               |
| 06/03/13 | 07:22:00 |          | Bell, Mark        | Person    |                     |                               |
| 06/03/13 | 07:23:00 |          | Carrasco, Chad    | Person    |                     |                               |
| 06/03/13 | 07:25:00 |          | Makowski, Antonio | Person    |                     |                               |
|          | 07:32:00 | 00:07:00 |                   | Location  | Truck 05            |                               |
|          | 08:17:00 | 00:45:00 |                   | In/Out    | Client C35          | 32 North Main Street 29601    |
|          | 11:59:00 | 03:42:00 |                   | In/Out    | Client C35 Out      |                               |
|          | 13:15:00 | 01:16:00 |                   | In/Out    | Client C38          | 420 College Street 29601      |
|          | 16:01:00 | 02:46:00 |                   | In/Out    | Client C38 Out      |                               |
|          | 16:24:00 | 00:23:00 |                   | Location  | Truck 05            | 200 East Camperdown Way 29601 |
| 06/03/13 | 16:30:00 |          | Bell, Mark        | Person    |                     |                               |
|          | 16:30:06 | 00:00:06 |                   | In/Out    | Service Company Out |                               |
| 06/03/13 | 16:40:00 |          | Carrasco, Chad    | Person    |                     |                               |
|          | 16:40:06 | 00:00:06 |                   | In/Out    | Service Company Out |                               |
| 06/03/13 | 16:41:00 |          | Duck, Bruce       | Person    |                     |                               |
|          | 16:41:06 | 00:00:06 |                   | In/Out    | Service Company Out |                               |
| 06/03/13 | 16:50:00 |          | Makowski, Antonio | Person    |                     |                               |
|          | 16:50:06 | 00:00:06 |                   | In/Out    | Service Company Out |                               |
|          |          |          |                   |           |                     |                               |